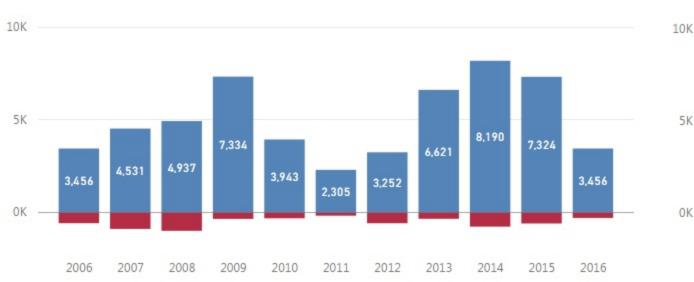

# Residential Building Permits 2006-2016

(through 2nd Quarter) Source: SDCI Permit Data Warehouse, Building Construction Permits

#### Residential units reported in the year the construction permit was issued. (includes units competed and those that are permitted, not yet built)

Residential units reported in the year the construction permit was completed.