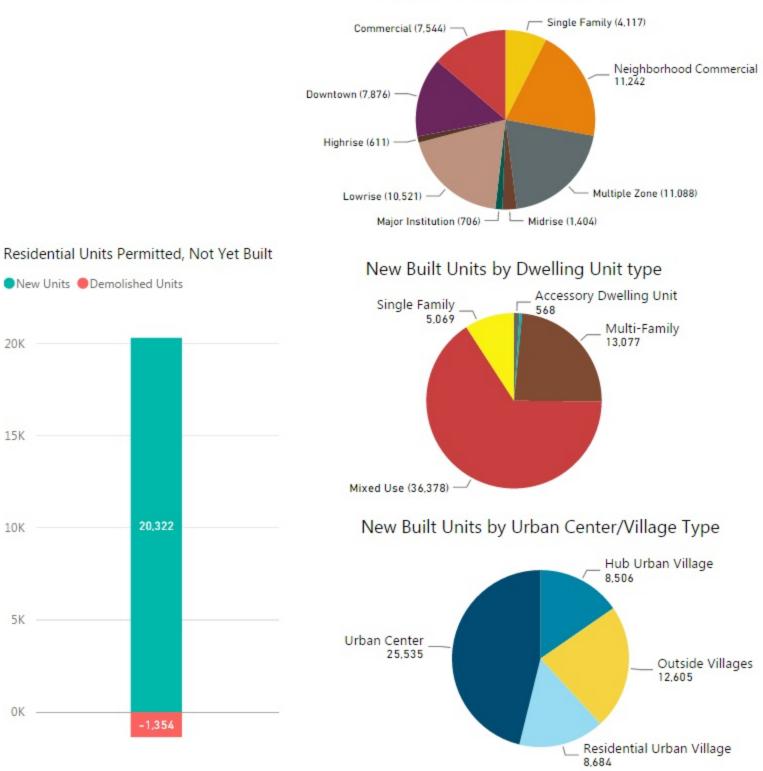

# Residential Building Permits 2006-2016

(through 2nd Quarter) Source: SDCI Permit Data Warehouse, Building Construction Permits

#### Residential units reported in the year the construction permit was issued. (includes units competed and those that are permitted, not yet built)



Residential units reported in the year the construction permit was completed.



### New Built Units by Zoning Class



New Units

20,322

-1,354

20K

15K

5K

# Urban Center / Village Growth Report Through 2nd Quarter 2016



|                                         |               |     |     | Βι  | uilt Ho | using | Units | adde  | d by Y | ear * |       |               | Base Year                               | Growth from                    | m Base Year 1                  | /2016 - 6/2016    | Issued Housing Units *** |
|-----------------------------------------|---------------|-----|-----|-----|---------|-------|-------|-------|--------|-------|-------|---------------|-----------------------------------------|--------------------------------|--------------------------------|-------------------|--------------------------|
| Urban Center / Village                  | 1995-<br>2005 | 06  | 07  | 08