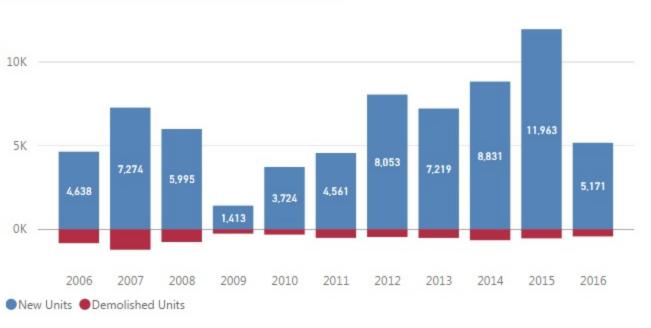

# Residential Building Permits 2006-2016

(through 2nd Quarter) Source: SDCI Permit Data Warehouse, Building Construction Permits

#### Residential units reported in the year the construction permit was issued. (includes units competed and those that are permitted, not yet built)

Residential units reported in the year the construction permit was completed.