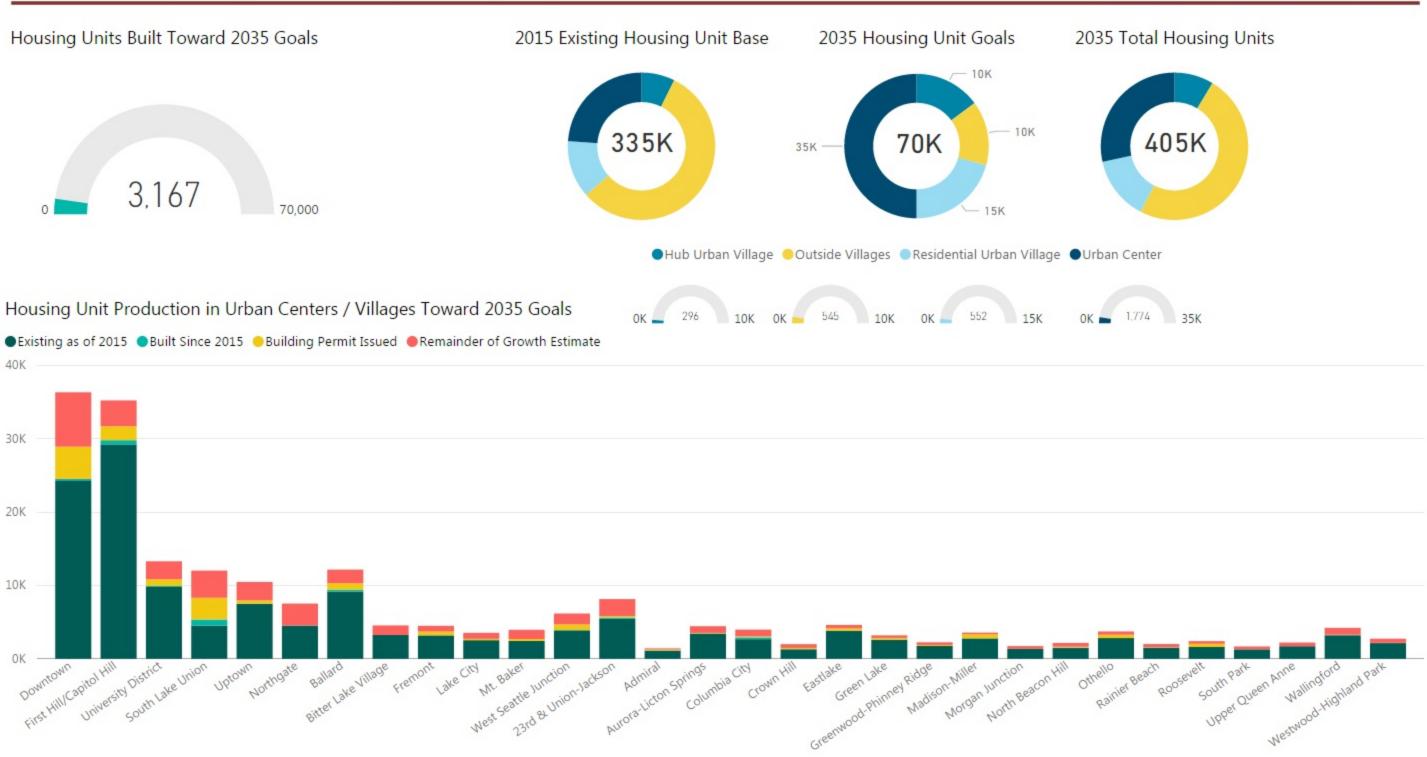

# Urban Center / Village Growth Report Through 2nd Quarter 2016

|                                         |               |     |     | Βι  | uilt Ho | using | Units | adde  | d by Y | ear * |       |               | Base Year                               | Growth from                    | m Base Year 1                  | /2016 - 6/2016    | Issued Housing Units *** |
|-----------------------------------------|---------------|-----|-----|-----|---------|-------|-------|-------|--------|-------|-------|---------------|-----------------------------------------|--------------------------------|--------------------------------|-------------------|--------------------------|
| Urban Center / Village                  | 1995-<br>2005 | 06  | 07  | 08  | 09      | 10    | 11    | 12    | 13     | 14    | 15    | 2006-<br>2015 | Total Units<br>2015<br>(as of year end) | Net New<br>Built Units<br>2016 | Total<br>Units<br>(base+built) | Growth<br>Rate ** | Net New<br>Issued Units  |
| Belltown                                | 3,213         | 441 | -1  | 387 | 909     | 34    | 2     | -88   | 475    | 892   | 147   | 3,198         | 11,497                                  | 65                             | 11,562                         | 0.6%              | 1,502                    |
| Denny Triangle                          | 524           | 5   | 522 |     | 587     | 325   |       | 49    | 654    | -1    | 820   | 2,961         | 4,818                                   |                                | 4,818                          | 0.0%              | 1,613                    |
| Commercial Core                         | 1,031         | 117 | 0   | 119 | 142     | 35    |       | 3     | 208    | -1    | 0     | 623           | 3,896                                   |                                | 3,896                          | 0.0%              | 910                      |
| Pioneer Square                          | 256           |     | 130 | 1   |         | 26    |       |       |        | 511   | 2     | 670           | 1,562                                   | 45                             | 1,607                          | 2.9%              | 107                      |
| Chinatown-International District        | 709           | 186 | 1   | 1   |         | 121   | 1     | -1    | 27     |       | 35    | 371           | 2,574                                   | 96                             | 2,670                          | 3.7%              | 246                      |
| Downtown Urban Center                   | 5,733         | 749 | 652 | 508 | 1,638   | 541   | 3     | -37   | 1,364  | 1,401 | 1,004 | 7,823         | 24,347                                  | 206                            | 24,553                         | 0.8%              | 4,378                    |
| Capitol Hill                            | 595           | 170 | 62  | 149 | 17      | 401   | 12    | 302   | 137    | 259   | 349   | 1,858         | 14,768                                  | 67                             | 14,835                         | 0.5%              | 408                      |
| Pike/Pine                               | 541           | 225 | 33  | 21  | 143     | 179   | 28    | 264   | 179    | 493   | 516   | 2,081         | 5,040                                   | 506                            | 5,546                          | 10.0%             | 727                      |
| First Hill                              | 399           | 50  | -57 | 64  | 313     | -2    | -48   | 229   | -1     | -122  | 416   | 842           | 7,064                                   |                                | 7,064                          | 0.0%              | 383                      |
| 12th Avenue                             | 837           | 6   | 89  | 5   | 11      | 104   |       | 255   | 21     | -117  | 239   | 613           | 2,369                                   | 0                              | 2,369                          | 0.0%              | 382                      |
| First Hill/Capitol Hill Urban<br>Center | 2,372         | 451 | 127 | 239 | 484     | 682   | -8    | 1,050 | 336    | 513   | 1,520 | 5,394         | 29,241                                  | 573                            | 29,814                         | 2.0%              | 1,900                    |
| Ravenna                                 | 285           |     |     | -78 | 227     |       |       | 1     |        | 3     |       | 153           | 1,621                                   | 1                              | 1,622                          | 0.1%              | 53                       |
| University Campus                       | -23           |     |     | -1  |         |       | 249   | 6     | 2      |       | 24    | 280           | 507                                     | -1                             | 506                            | -0.2%             |                          |
| University District Northwest           | 688           | 18  | 139 | 141 | 229     | -3    | 70    | -31   | 335    | 278   | 599   | 1,775         | 7,674                                   | 138                            | 7,812                          | 1.8%              | 855                      |
| Jniversity Community<br>Jrban Center    | 950           | 18  | 139 | 62  | 456     | -3    | 319   | -24   | 337    | 281   | 623   | 2,208         | 9,802                                   | 138                            | 9,940                          | 1.4%              | 908                      |
| Northgate                               | 175           | 22  | -1  | 1   | 699     | 8     | 3     | 2     | 8      | 282   |       | 1,024         | 4,535                                   | 2                              | 4,537                          | 0.0%              | 8                        |
| South Lake Union                        | 753           |     | 614 | 97  | 735     | 89    |       |       | 889    | 675   | 102   | 3,201         | 4,536                                   | 817                            | 5,353                          | 18.0%             | 2,974                    |
| Uptown                                  | 1,001         | 212 | 94  | 173 | 320     | 46    | 207   | 105   | 483    | 542   | 333   | 2,515         | 7,483                                   | 38                             | 7,521                          | 0.5%              | 452                      |

## Urban Center / Village Residential Growth Report Through 2nd Quarter 2016

\* Built Housing Units are the net new units (new units built minus units demolished) reported in the year the building construction permit was finaled.

\*\* Growth Rate is the percentage growth in housing units above the 2015 base.

\*\*\* Issued Housing Units are the net new new units for which the building construction permit has been issued. Issued permits may be in pre-construction, under construction, or complete awaiting final inspection.

|                                     |               |       |       | В     | uilt Ho | ousing  | Units | addeo | d by Y | ear * |       |               | Base Year                               | Growth from                    | n Base Year 1                  | /2016 - 6/2016    | Issued Housing Units *** |
|-------------------------------------|---------------|-------|-------|-------|---------|---------|-------|-------|--------|-------|-------|---------------|-----------------------------------------|--------------------------------|--------------------------------|-------------------|--------------------------|
| Urban Center / Village              | 1995-<br>2005 | 06    | 07    | 08    | 09      | 10      | 11    | 12    | 13     | 14    | 15    | 2006-<br>2015 | Total Units<br>2015<br>(as of year end) | Net New<br>Built Units<br>2016 | Total<br>Units<br>(base+built) | Growth<br>Rate ** | Net New<br>Issued Units  |
| Roosevelt                           | 70            | 0     | 80    | 2     | 2       | 1       | 5     | -1    | 124    | 96    | 194   | 503           | 1,616                                   | 2                              | 1,618                          | 0.1%              | 438                      |
| South Park                          | 112           | 17    | 6     | 11    | 20      | 25      |       | 7     | 3      | 2     | -2    | 89            | 1,292                                   | 12                             | 1,304                          | 0.9%              | 1                        |
| Wallingford                         | 521           | 4     | 49    | 56    | 47      | 3       | 7     | 5     | 121    | 1     | 148   | 441           | 3,222                                   | 6                              | 3,228                          | 0.2%              | 64                       |
| Westwood-Highland Park              | 133           | 16    | 54    | 31    | 16      | 26      | 8     | 1     | 4      | 1     | -1    | 156           | 2,150                                   | 2                              | 2,152                          | 0.1%              | 29                       |
| Residential Urban Villages          | 5,641         | 408   | 580   | 821   | 933     | 602     | 576   | 779   | 817    | 874   | 868   | 7,258         | 42,174                                  | 552                            | 42,726                         | 1.3%              | 3,185                    |
| Ballard-Interbay-Northend           | -21           | 8     | 0     | 3     | 1       | -5      |       | -1    | -3     |       | 0     | 3             | 660                                     |                                | 660                            | 0.0%              | 1                        |
| Greater Duwamish                    | 2             | -1    | -3    | -11   | -2      | 0       | -1    | -1    | -2     | -2    | -4    | -27           | 405                                     |                                | 405                            | 0.0%              | -2                       |
| Manufacturing Industrial<br>Centers | -19           | 7     | -3    | -8    | -1      | -5      | -1    | -2    | -5     | -2    | -4    | -24           | 1,065                                   | 0                              | 1,065                          | 0.0%              | -1                       |
| Total Inside Villages               | 19,637        | 2,021 | 2,837 | 2,891 | 5,903   | 2,791   | ,497  | 2,167 | 5,119  | 5,940 | 5,923 | 37,089        | 147,688                                 | 2,622                          | 150,310                        | 1.8%              | 16,429                   |
| Total Outside Villages              | 7,839         | 860   | 812   | 1,061 | 1,090   | 843     | 639   | 508   | 1,165  | 1,490 | 811   | 9,279         | 188,122                                 | 545                            | 188,667                        | 0.3%              | 2,532                    |
| GRAND TOTAL                         | 27,476        | 2,881 | 3,649 | 3,952 | 6,993 : | 3,634 2 | 2,136 | 2,675 | 6,284  | 7,430 | 6,734 | 46,368        | 335,810                                 | 3,167                          | 338,977                        | 0.9%              | 18,961                   |